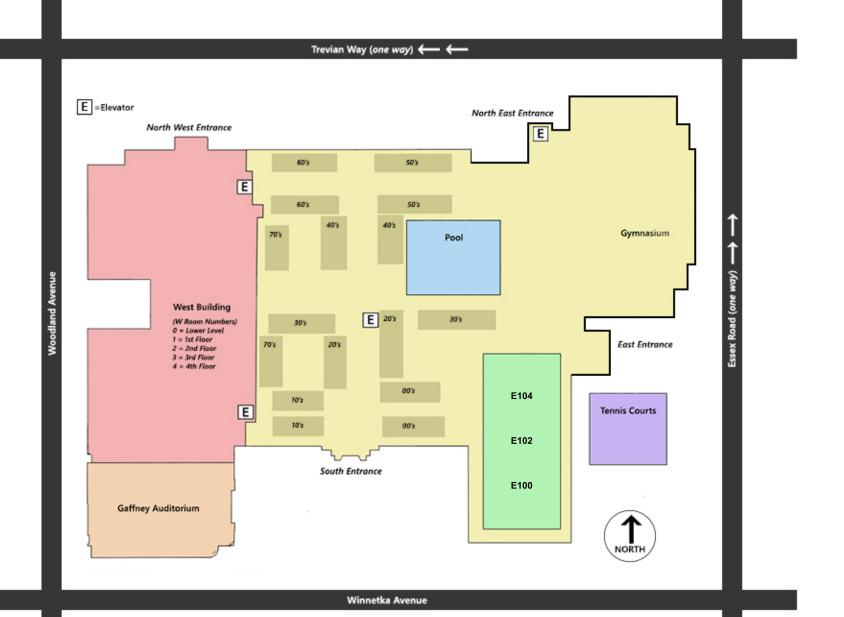

# WINNETKA CAMPUS MAP

385 Winnetka Ave, Winnetka IL 60093

#### **ENTRANCES**

Trevian Way Entrance (Northwest) N16 Door, 5:30 A.M – 4:00 P.M.

Student and Visitor Entrance

Athletic Entrance (Northeast) N19 Door, 5:30 A.M – 9:30 P.M.

• Student and Visitor Entrance, Student Attendance Check-in/out, Athletic Events

Winnetka Ave Entrance (South) S2 Door, 6:30 A.M. – 9:30 P.M.

Student and Visitor Entrance

Woodland Ave Entrance (West) W10 Door, 7:30 A.M. – 8:30 A.M.

• Student Entrance in the morning only

## **INTERPRETING ROOM NUMBERS**

If your classroom has the letter "W" located in front of a room number, this indicates the space is in the west side of the campus. If your classroom has the letter "E" located in front of a room number, this indicates the space is in the east side of the campus. The first number indicates the floor. For example, W333: this room is located on the west side, third floor. If your classroom has numbers only, this indicates the room is in the existing building located in the middle of the campus. The first number indicates the floor. For example, 333: this room is in the existing building, third floor.

## **LOWER-LEVEL ROOMS**

Rooms beginning with a "0", single or double-digit rooms are in the lower level of the existing building (non-renovated space). Rooms on the lower level of the new west addition begin with a "W".

### **GYMNASIUM SPACES**

All gyms on campus have the letter "E" located in front of the gym room number, this indicates the that space is on the east side of the building.